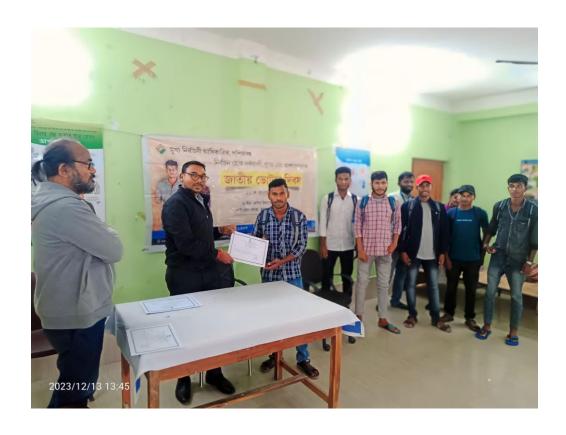

## Certificates received by our Students for Winning Quiz competition Held at Block Level Related to Voter Awareness and Electoral Literacy

|     | Office of the Block Development Officer Jhalda-I Development Block                                                                                                                     |
|-----|----------------------------------------------------------------------------------------------------------------------------------------------------------------------------------------|
|     | Inter-College Quiz Organized by SVEEP Cell, Jhalda-I Development Block CERTIFICATE                                                                                                     |
| ert | rified that BAYE ANSARY                                                                                                                                                                |
| *** | A CHHEVRAM MEMABIAL COLLEGE SHALDA CONGE                                                                                                                                               |
|     | e achieved first prize in the inter-college quiz competition on SVEEP organized by SVEEP Cell, Halda I Development thick, Sugged by Make Medical Conference White Constitution Cellson |
|     | Halifu l Directoproper Mind                                                                                                                                                            |